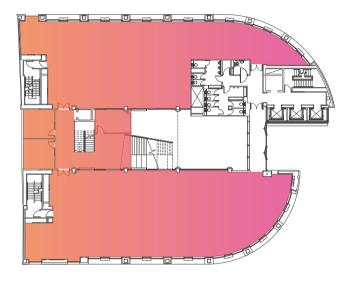

### SCHEDULE OF AVAILABILITY

Secure basement parking available

| FLOOR                     | SQ FT                     | SQ M  |
|---------------------------|---------------------------|-------|
| ELEVENTH FLOOR            | tp bennett                |       |
| TENTH FLOOR               | Deloitte.                 |       |
| NINTH FLOOR               | Deloitte.                 |       |
|                           |                           |       |
| EIGHTH FLOOR              | Deloitte.                 |       |
| SEVENTH FLOOR             | Deloitte.                 |       |
| SIXTH FLOOR               |                           |       |
|                           | AVISON<br>YOUNG           |       |
|                           | 5,856                     | 544   |
| FIFTH FLOOR               | Schroders personalwealth  |       |
| FOURTH FLOOR              | MILLS & REEVE MLDC        |       |
| THIRD FLOOR               | XPS Pensions Group        |       |
| SECOND FLOOR*             |                           |       |
|                           | 10,491                    | 974.5 |
| FIRST FLOOR*              |                           |       |
|                           | 9,188                     | 853.5 |
| GROUND FLOOR              |                           |       |
|                           | 2,236                     | 207.7 |
|                           | BroadwayHouse<br>Chambers |       |
| Business Lounge/Reception |                           |       |
| Coffee Shop               |                           |       |
| Meeting Rooms             |                           |       |
| TOTAL NIA AVAILABILITY*   | 25,535                    | 2,372 |

#### **GROUND** - 2,236 SQ FT (207.7 SQ M)

FIRST - 9,188 SQ FT (854 SQ M)

**SECOND** - 10,491 SQ FT (975 SQ M)

**SIXTH** - 5,856 SQ FT (544 SQ M)

## SPACE **PLANNING**

M&E designed with flexibility to accommodate occupation at up to 1:8 sq m