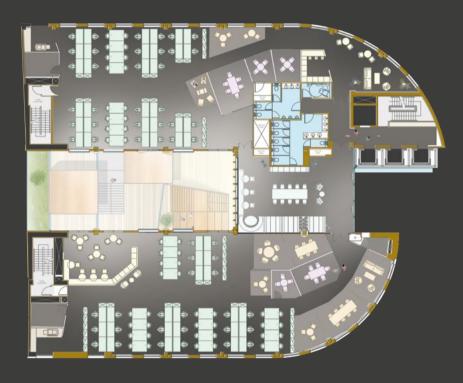

## SPACE **PLANNING**

M&E designed with flexibility to accommodate occupation at up to 1:8 sq m