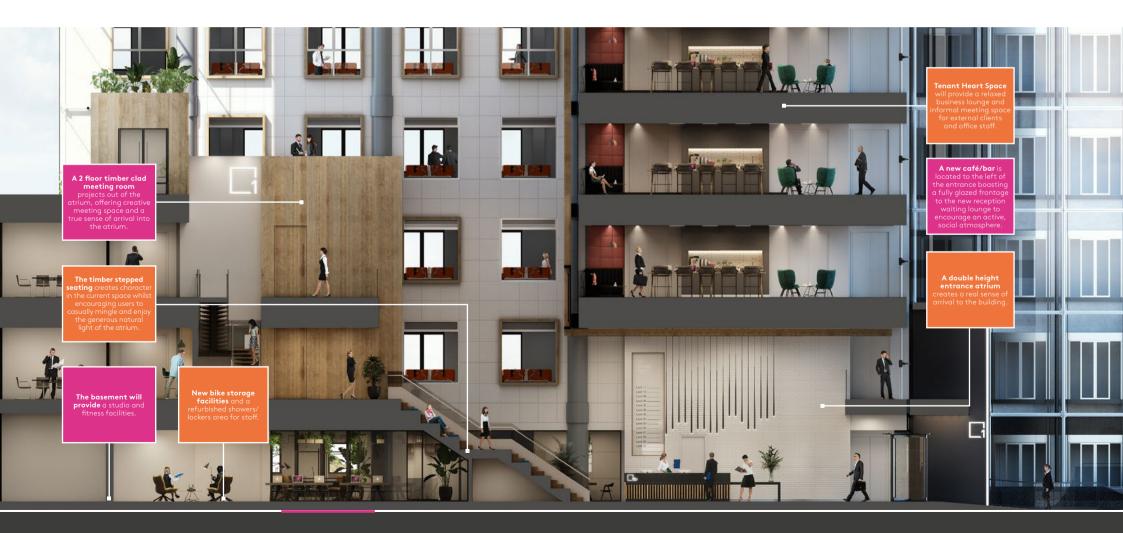

# A LITTLE MORE CONVERSATION BRINGS SATISFACTION

Employees need an inspiring workplace that supports team work and allows them to focus. Our intelligent design promotes easy communication.

A BUILDING THAT GETS YOU TALKING.
CONVERSATION, COLLABORATION AND SHARING
IDEAS IS IN OUR DNA. BRAINSTORM IN THE
BAR OR CONFERENCE IN THE CAFÉ, GONE ARE
THE DAYS OF CONVENTION. ALL OUR DYNAMIC
SPACES ARE THERE TO ENCOURAGE SOCIAL
INTERACTION.

A happy workforce is a productive one. Our generous well-being space with dedicated experts allows you to combat work-related stress, maintaining an active, healthy lifestyle.

FROM AEROBICS TO FITNESS CLASSES WE HAVE 3,500 SQ FT OF DEDICATED STUDIO AND FITNESS FACILITIES TO PRACTISE YOUR SIT-UPS OR PERFECT YOUR YOGA.

## LESS BURNOUT MORE WORKOUT

DAY, WE HAVE THE PERFECT FACILITIES TO

MAINTAIN AN ACTIVE LIFESTYLE.

LED LIGHTING

**TECHNOLOGY ENHANCED ENVIRONMENT** 

**4** X 16 PERSON PASSENGER LIFTS (3 GLASS SCENIC LIFTS) 1 X 8 PERSON LIFT TO ATRIUM