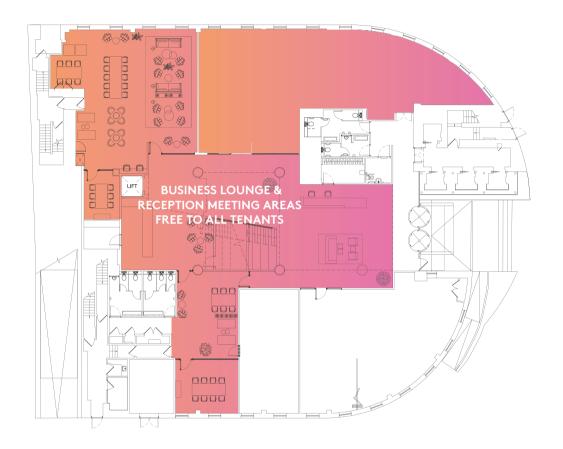

### SCHEDULE OF AVAILABILITY

Secure basement parking available

| FLOOR                     | SQ FT                     | SQ M  |
|---------------------------|---------------------------|-------|
| ELEVENTH FLOOR            | tp bennett                |       |
| TENTH FLOOR               | Deloitte.                 |       |
| NINTH FLOOR               | Deloitte.                 |       |
|                           |                           |       |
| EIGHTH FLOOR              | Deloitte.                 |       |
| SEVENTH FLOOR             | Deloitte.                 |       |
| SIXTH FLOOR               |                           |       |
|                           | AVISON<br>YOUNG           |       |
|                           | 5,856                     | 544   |
| FIFTH FLOOR               | Schroders personalwealth  |       |
| FOURTH FLOOR              | MILLS & REEVE MLDC        |       |
| THIRD FLOOR               | XPS Pensions Group        |       |
| SECOND FLOOR*             |                           |       |
|                           | 10,491                    | 974.5 |
| FIRST FLOOR*              |                           |       |
|                           | 9,188                     | 853.5 |
| GROUND FLOOR              |                           |       |
|                           | 2,236                     | 207.7 |
|                           | BroadwayHouse<br>Chambers |       |
| Business Lounge/Reception |                           |       |
| Coffee Shop               |                           |       |
| Meeting Rooms             |                           |       |
| TOTAL NIA AVAILABILITY*   | 25,535                    | 2,372 |

#### **GROUND** - 2,236 SQ FT (207.7 SQ M)

FIRST - 9,188 SQ FT (854 SQ M)

**SECOND** - 10,491 SQ FT (975 SQ M)

**SIXTH** - 5,856 SQ FT (544 SQ M)