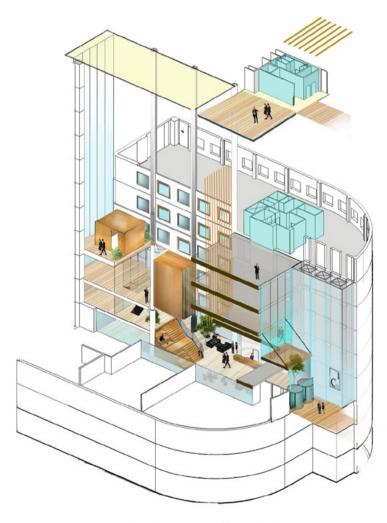

## SPACE **PLANNING**

M&E designed with flexibility to accommodate occupation at up to 1:8 sq m