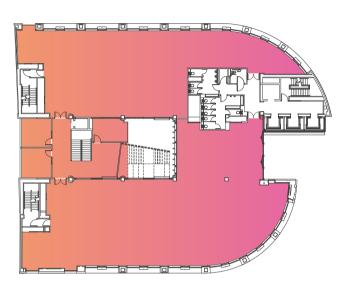

### SCHEDULE OF AVAILABILITY

Secure basement parking available

| FLOOR                     | SQ FT                     | SQ M  |
|---------------------------|---------------------------|-------|
| ELEVENTH FLOOR            | tp bennett                |       |
| TENTH FLOOR               | Deloitte.                 |       |
| NINTH FLOOR               | Deloitte.                 |       |
|                           |                           |       |
| EIGHTH FLOOR              | Deloitte.                 |       |
| SEVENTH FLOOR             | Deloitte.                 |       |
| SIXTH FLOOR               |                           |       |
|                           | AVISON<br>YOUNG           |       |
|                           | 5,856                     | 544   |
| FIFTH FLOOR               | Schroders personalwealth  |       |
| FOURTH FLOOR              | MILLS & REEVE MLDC        |       |
| THIRD FLOOR               | XPS Pensions Group        |       |
| SECOND FLOOR*             |                           |       |
|                           | 10,491                    | 974.5 |
| FIRST FLOOR*              |                           |       |
|                           | 9,188                     | 853.5 |
| GROUND FLOOR              |                           |       |
|                           | 2,236                     | 207.7 |
|                           | BroadwayHouse<br>Chambers |       |
| Business Lounge/Reception |                           |       |
| Coffee Shop               |                           |       |
| Meeting Rooms             |                           |       |
| TOTAL NIA AVAILABILITY*   | 25,535                    | 2,372 |

#### **GROUND** - 2,236 SQ FT (207.7 SQ M)

FIRST - 9,188 SQ FT (854 SQ M)

**SECOND** - 10,491 SQ FT (975 SQ M)

**SIXTH** - 5,856 SQ FT (544 SQ M)

## SPACE **PLANNING**

M&E designed with flexibility to accommodate occupation at up to 1:8 sq m